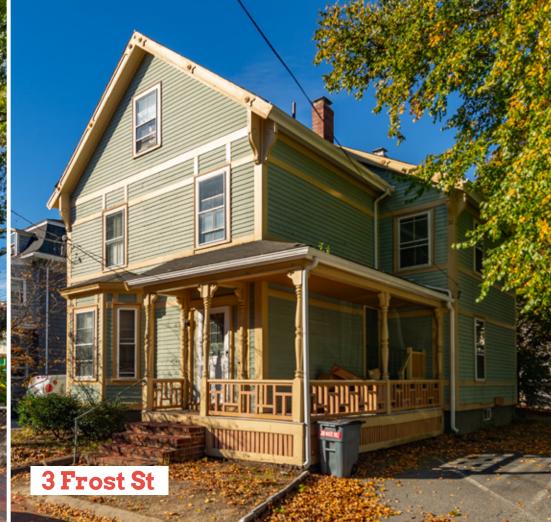

### **PORTFOLIO OVERVIEW**

| Address          | Туре       | Units | Bldg GSF | Lot Size | Parking    |
|------------------|------------|-------|----------|----------|------------|
| 20 Roseland St   | Multi      | 4     | 5,332    | 6,375    | 9          |
| 22 Roseland St   | Multi      | 4     | 8,633    | 6,889    | 5          |
| 28 Roseland St** | Multi      | 5     | 5,745    | 9,530    | 9          |
| 1 Frost St       | Multi      | 2     | 6,063    | 6,375    | 3          |
| 3 Frost St       | Single Fam | 1     | 5,308    | 3,525    | 2 (tandem) |
| 5 Frost St       | Multi      | 8     | 11,058   | 11,563   | 2 (tandem) |
| Total            |            | 24    | 42,139   | 44,257   | 30         |