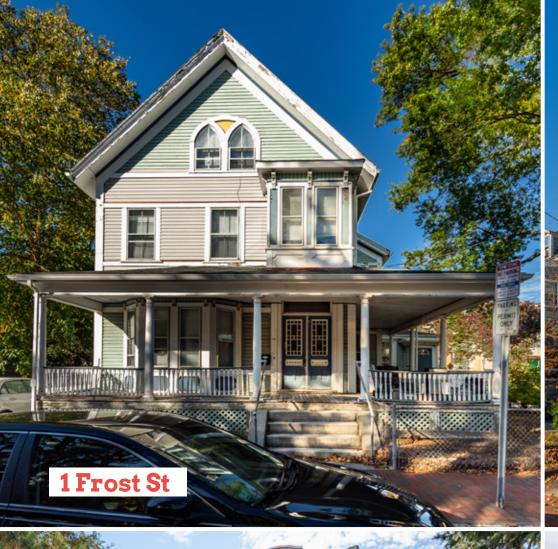

### **PORTFOLIO OVERVIEW**

| Address          | Туре       | Units | Bldg GSF | Lot Size | Parking    |
|------------------|------------|-------|----------|----------|------------|
| 20 Roseland St   | Multi      | 4     | 5,332    | 6,375    | 9          |
| 22 Roseland St   | Multi      | 4     | 8,633    | 6,889    | 5          |
| 28 Roseland St** | Multi      | 5     | 5,745    | 9,530    | 9          |
| 1 Frost St       | Multi      | 2     | 6,063    | 6,375    | 3          |
| 3 Frost St       | Single Fam | 1     | 5,308    | 3,525    | 2 (tandem) |
| 5 Frost St       | Multi      | 8     | 11,058   | 11,563   | 2 (tandem) |
| Total            |            | 24    | 42,139   | 44,257   | 30         |