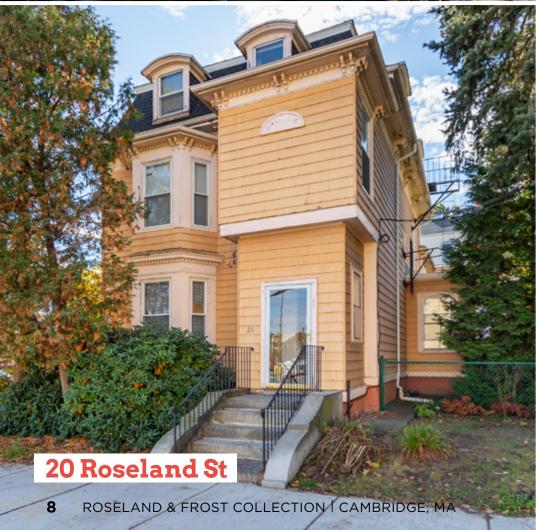

### **PORTFOLIO OVERVIEW**

| Address          | Туре       | Units | Bldg GSF | Lot Size | Parking    |
|------------------|------------|-------|----------|----------|------------|
| 20 Roseland St   | Multi      | 4     | 5,332    | 6,375    | 9          |
| 22 Roseland St   | Multi      | 4     | 8,633    | 6,889    | 5          |
| 28 Roseland St** | Multi      | 5     | 5,745    | 9,530    | 9          |
| 1 Frost St       | Multi      | 2     | 6,063    | 6,375    | 3          |
| 3 Frost St       | Single Fam | 1     | 5,308    | 3,525    | 2 (tandem) |
| 5 Frost St       | Multi      | 8     | 11,058   | 11,563   | 2 (tandem) |
| Total            |            | 24    | 42,139   | 44,257   | 30         |