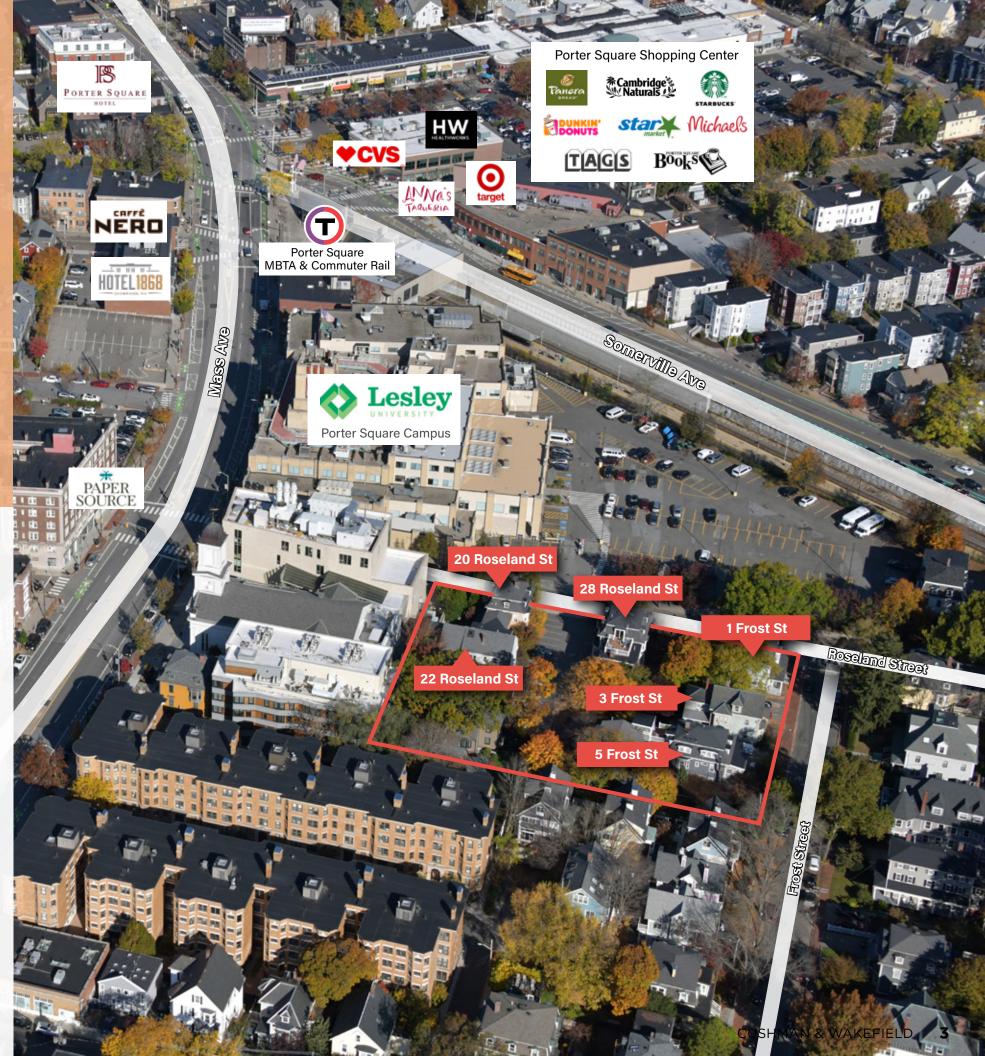

The buildings in the Roseland & Frost Collection are situated in one of the most highly desirable metro areas in the world with unmatched access to many of the nation's top colleges and universities, technology and bio-tech employers and many of the region's best shopping and dining amenities. Situated on Frost Street and Roseland Street, the buildings are within a 10-minute walk of the Porter Square MBTA Red Line station, as well as the campuses of Harvard and Lesley University.

### **Transit Oriented**

access to the MBTA Red Line and Commuter Rail. steps away from an MBTA bus route, giving and Boston region. 4 ROSELAND & FROST COLLECTION | CAMBRID

## **Amenity Rich** Neighborhood

ing options surrounding the Roseland Porter Square offers access to a mix of CVS and Star Market and smaller, local boutiques and shops. Cambridge is also a foodie paradise, offering a Rail also provides easy access to downtown Boston.