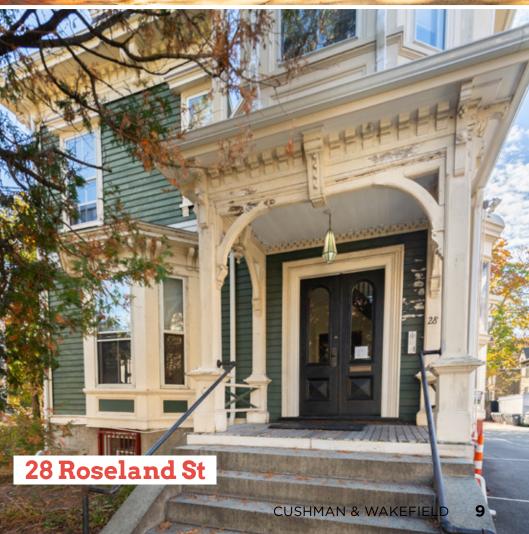

### **PORTFOLIO OVERVIEW**

| Address          | Туре       | Units | Bldg GSF | Lot Size | Parking    |
|------------------|------------|-------|----------|----------|------------|
| 20 Roseland St   | Multi      | 4     | 5,332    | 6,375    | 9          |
| 22 Roseland St   | Multi      | 4     | 8,633    | 6,889    | 5          |
| 28 Roseland St** | Multi      | 5     | 5,745    | 9,530    | 9          |
| 1 Frost St       | Multi      | 2     | 6,063    | 6,375    | 3          |
| 3 Frost St       | Single Fam | 1     | 5,308    | 3,525    | 2 (tandem) |
| 5 Frost St       | Multi      | 8     | 11,058   | 11,563   | 2 (tandem) |
| Total            |            | 24    | 42,139   | 44,257   | 30         |

- \* Lot size, living area and building GSF figures obtained from City of Cambridge assessor's website.
- \*\* 28 Roseland is configured with 5 units 4 residential apartments and 1 office unit. The office unit, consisting of approximately 750 square feet and one bathroom, is located on the lower level of the building.