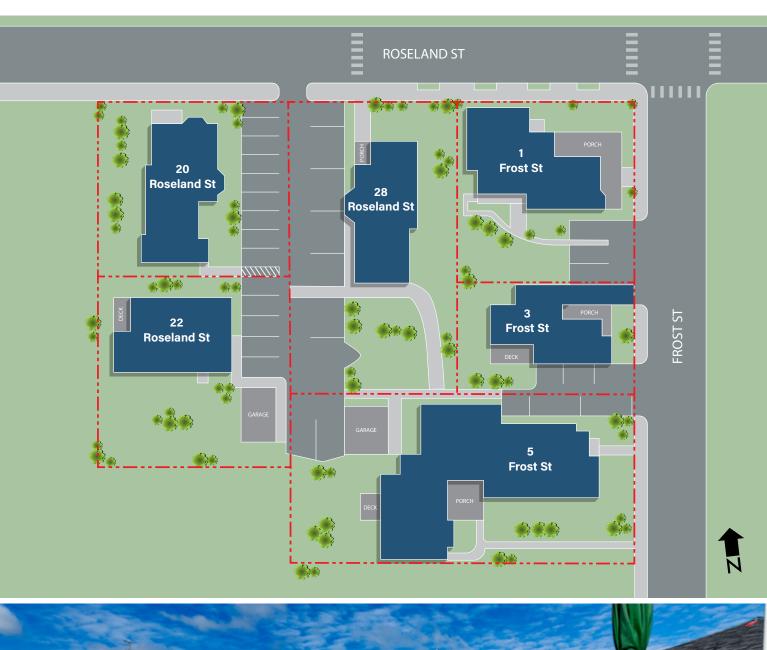

d building GSF figures obtained from City of Cambridge assessor's website.
- \*\* 28 Roseland is configured with 5 units 4 residential apartments and 1 office unit. The office unit, consisting of approximately 750 square feet and one bathroom, is located on the lower level of the building.





24 Units



30 Parking Spaces







### **Transit Oriented**

access to the MBTA Red Line and Commuter Rail. steps away from an MBTA bus route, giving and Boston region. 4 ROSELAND & FROST COLLECTION | CAMBRID



## **Amenity Rich** Neighborhood

ing options surrounding the Roseland Porter Square offers access to a mix of CVS and Star Market and smaller, local boutiques and shops. Cambridge is also a foodie paradise, offering a Rail also provides easy access to downtown Boston.



# **SITE PLAN**



LLECTION | CAMBRIDGE, MA



























#### **MULTI-FAMILY ADVISORY GROUP**

#### **CHRISTOPHER SOWER**

**Executive Managing Director** 617-816-5257 chris.sower@cushwake.com

#### **KEVIN JONES**

Senior Financial Analyst 508-314-4452 kevin.jones1@cushwake.com

#### **BRUCE LUSA**

Senior Director 617-448-6308 bruce.lusa@cushwake.com

#### **MARY VANNATTA**

Brokerage Specialist 617-204-4108 mary.vannatta@cushwake.com

#### JONATHAN BRYANT

Senior Director 508-505-0832 jonathan.bryant@cushwake.com john.flaherty@cushwake.com

#### **JULIE REGAN**

Senior Graphic Designer 617-204-4105 julie.regan@cushwake.com

#### JOHN FLAHERTY

Director 617-997-1557

©2023 Cushman & Wakefield. All rights reserved. The information contained in this communication is strictly confidential. Thi