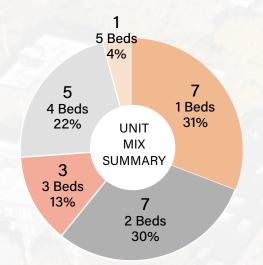

| 9          |
| 22 Roseland St   | Multi      | 4     | 8,633    | 6,889    | 5          |
| 28 Roseland St** | Multi      | 5     | 5,745    | 9,530    | 9          |
| 1 Frost St       | Multi      | 2     | 6,063    | 6,375    | 3          |
| 3 Frost St       | Single Fam | 1     | 5,308    | 3,525    | 2 (tandem) |
| 5 Frost St       | Multi      | 8     | 11,058   | 11,563   | 2 (tandem) |
| Total            |            | 24    | 42,139   | 44,257   | 30         |

- \* Lot size, living area and building GSF figures obtained from City of Cambridge assessor's website.
- \*\* 28 Roseland is configured with 5 units 4 residential apartments and 1 office unit. The office unit, consisting of approximately 750 square feet and one bathroom, is located on the lower level of the building.





24 Units



30 Parking Spaces







### **Transit Oriented**

access to the MBTA Red Line and Commuter Rail. steps away from an MBTA bus route, giving and Boston region. 4 ROSELAND & FROST COLLECTION | CAMBRID



## **Amenity Rich** Neighborhood

ing options surrounding the Roseland Porter Square offers access to a mix of CVS and Star Market and smaller, local boutiques and shops. Cambridge is also a foodie paradise, offering a Rail also provides easy access to downtown Boston.



# **SITE PLAN**



LLECTION | CAMBRIDGE, MA



























#### **MULTI-FAMILY ADVISORY GROUP**

#### **CHRISTOPHER SOWER**

**Executive Managing Director** 617-816-5257 chris.sower@cushwake.com

#### **KEVIN JONES**

Senior Financial Analyst 508-314-4452 kevin.jones1@cushwake.com

#### **BRUCE L