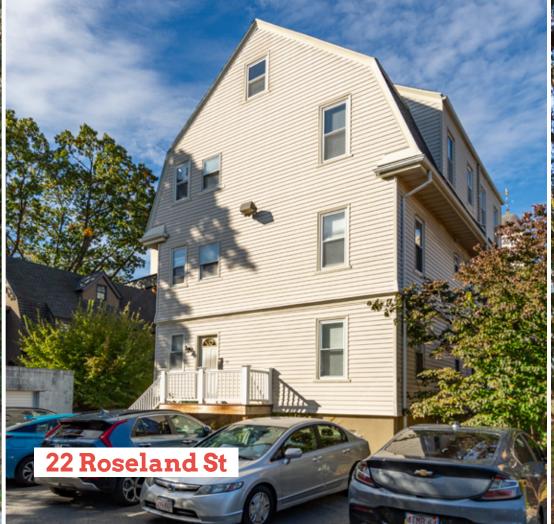

### **PORTFOLIO OVERVIEW**

| Address          | Туре       | Units | Bldg GSF | Lot Size | Parking    |
|------------------|------------|-------|----------|----------|------------|
| 20 Roseland St   | Multi      | 4     | 5,332    | 6,375    | 9          |
| 22 Roseland St   | Multi      | 4     | 8,633    | 6,889    | 5          |
| 28 Roseland St** | Multi      | 5     | 5,745    | 9,530    | 9          |
| 1 Frost St       | Multi      | 2     | 6,063    | 6,375    | 3          |
| 3 Frost St       | Single Fam | 1     | 5,308    | 3,525    | 2 (tandem) |
| 5 Frost St       | Multi      | 8     | 11,058   | 11,563   | 2 (tandem) |
| Total            |            | 24    | 42,139   | 44,257   | 30         |