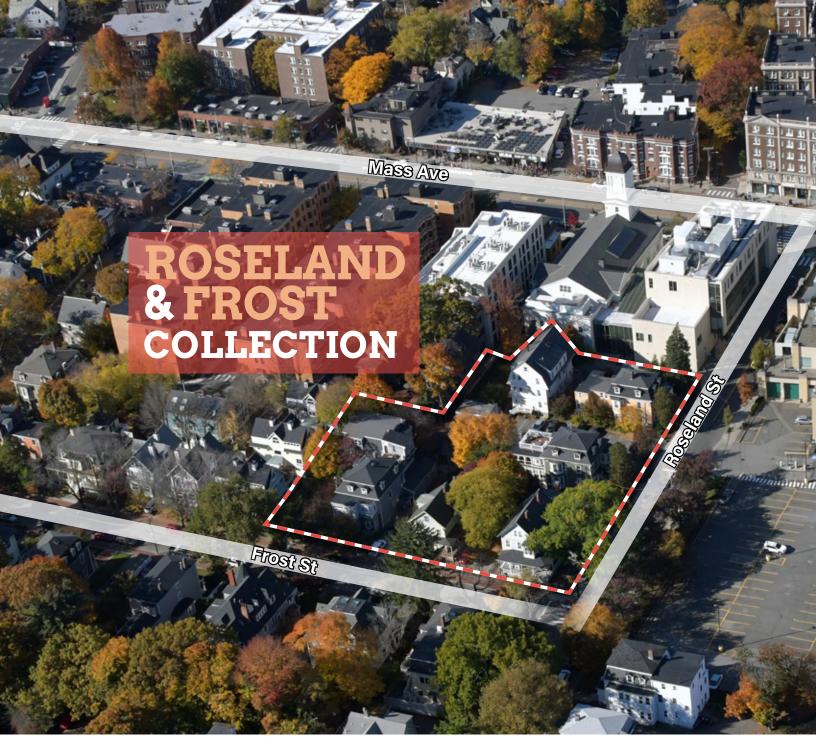

# **EXECUTIVE SUMMARY**

Cushman & Wakefield is pleased to present the opportunity to acquire the Roseland & Frost Collection, a six building 23 unit residential portfolio ideally located in Porter Square in the heart of Cambridge, Massachusetts. The portfolio totals 42,027 GSF and 23 units. The properties vary from a single-family home to an 8-unit apartment building. Across the six properties is a total of 1.02 acres of land.

The buildings in the Roseland & Frost Collection are situated in one of the most highly desirable metro areas in the world with unmatched access to many of the nation's top colleges and universities, technology and bio-tech employers and many of the region's best shopping and dining amenities. Situated on Frost Street and Roseland Street, the buildings are within a 10-minute walk of the Porter Square MBTA Red Line station, as well as the campuses of Harvard and Lesley University.