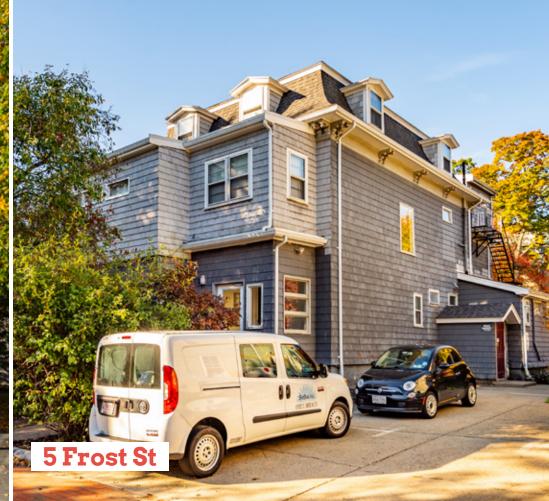

### **PORTFOLIO OVERVIEW**

| Address          | Туре       | Units | Bldg GSF | Lot Size | Parking    |
|------------------|------------|-------|----------|----------|------------|
| 20 Roseland St   | Multi      | 4     | 5,332    | 6,375    | 9          |
| 22 Roseland St   | Multi      | 4     | 8,633    | 6,889    | 5          |
| 28 Roseland St** | Multi      | 5     | 5,745    | 9,530    | 9          |
| 1 Frost St       | Multi      | 2     | 6,063    | 6,375    | 3          |
| 3 Frost St       | Single Fam | 1     | 5,308    | 3,525    | 2 (tandem) |
| 5 Frost St       | Multi      | 8     | 11,058   | 11,563   | 2 (tandem) |
| Total            |            | 24    | 42,139   | 44,257   | 30         |