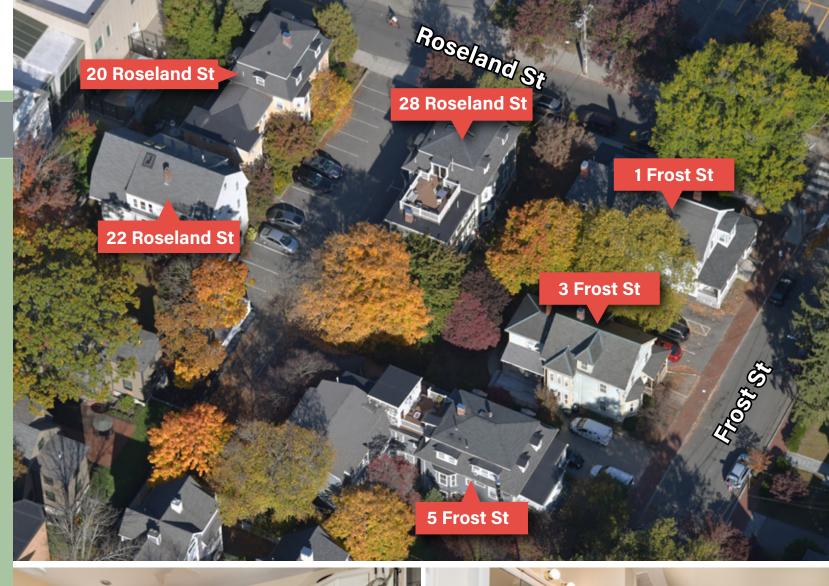

### **PORTFOLIO OVERVIEW**

| Address          | Туре       | Units | Bldg GSF | Lot Size | Parking    |
|------------------|------------|-------|----------|----------|------------|
| 20 Roseland St   | Multi      | 4     | 5,332    | 6,375    | 9          |
| 22 Roseland St   | Multi      | 4     | 8,633    | 6,889    | 5          |
| 28 Roseland St** | Multi      | 5     | 5,745    | 9,530    | 9          |
| 1 Frost St       | Multi      | 2     | 6,063    | 6,375    | 3          |
| 3 Frost St       | Single Fam | 1     | 5,308    | 3,525    | 2 (tandem) |
| 5 Frost St       | Multi      | 8     | 11,058   | 11,563   | 2 (tandem) |
| Total            |            | 24    | 42,139   | 44,257   | 30         |